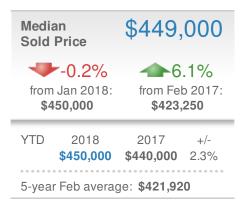

## Presented by Matt Boyer Keller Williams Realty

Email: matt@boyerre.com Mobile Phone: 571-223-6291 Web: www.boyerre.com

| Closed Sales                                |                    | 334                |              |  |
|---------------------------------------------|--------------------|--------------------|--------------|--|
| <b>5.4%</b><br>from Jan 2018:<br><b>317</b> |                    |                    |              |  |
| YTD                                         | 2018<br><b>664</b> | 2017<br><b>721</b> | +/-<br>-7.9% |  |
| 5-year Feb average: <b>332</b>              |                    |                    |              |  |