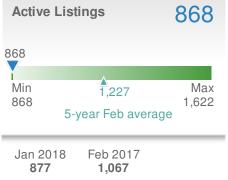

|  |
|                | <b>993</b>  | <b>1,016</b>   | -2.3% |  |
| 5-year         | Feb average | e: <b>512</b>  |       |  |

## Presented by Matt Boyer Keller Williams Realty

Email: matt@boyerre.com Mobile Phone: 571-223-6291 Web: www.boyerre.com

| Closed Sales                                |                    | 334                |              |  |
|---------------------------------------------|--------------------|--------------------|--------------|--|
| <b>5.4%</b><br>from Jan 2018:<br><b>317</b> |                    |                    |              |  |
| YTD                                         | 2018<br><b>664</b> | 2017<br><b>721</b> | +/-<br>-7.9% |  |
| 5-year Feb average: <b>332</b>              |                    |                    |              |  |









57

57



## \_\_\_\_\_

64