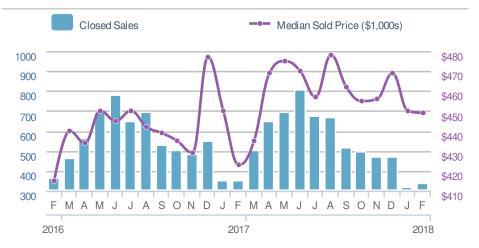

## Presented by Matt Boyer Keller Williams Realty

Email: matt@boyerre.com Mobile Phone: 571-223-6291 Web: www.boyerre.com

| Closed Sales                                |                    | 334                |              |  |
|---------------------------------------------|--------------------|--------------------|--------------|--|
| <b>5.4%</b><br>from Jan 2018:<br><b>317</b> |                    |                    |              |  |
| YTD                                         | 2018<br><b>664</b> | 2017<br><b>721</b> | +/-<br>-7.9% |  |
| 5-year Feb average: <b>332</b>              |                    |                    |              |  |